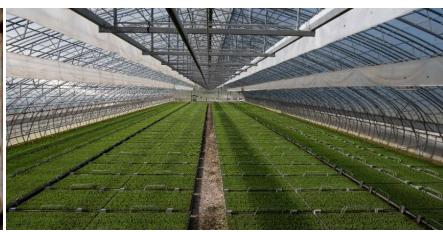

# LIECO AUSTRIA – EXPERIENCED KNOW HOW OVER DECADES

Automatic seeding

Automatic irrigation & growing outside

1st year

2<sup>nd</sup> year

3<sup>rd</sup> year

Plant size ~25 – 60 cm

LIECO 67