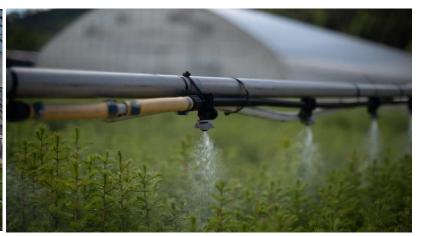

# LIECO AUSTRIA – EXPERIENCED KNOW HOW OVER DECADES

Automatic seeding

Automatic irrigation & growing outside

1st year

2<sup>nd</sup> year

3<sup>rd</sup> year

Plant size ~25 – 60 cm

LIECO 67