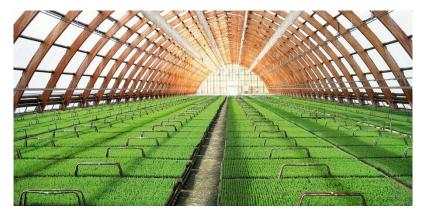

# Production site Kalwang

## Production site St. Martin im Innkreis

# LIECO AUSTRIA – EXPERIENCED KNOW HOW OVER DECADES

Automatic seeding

Automatic irrigation & growing outside

1st year

2<sup>nd</sup> year

3<sup>rd</sup> year

Plant size ~25 – 60 cm

LIECO 67