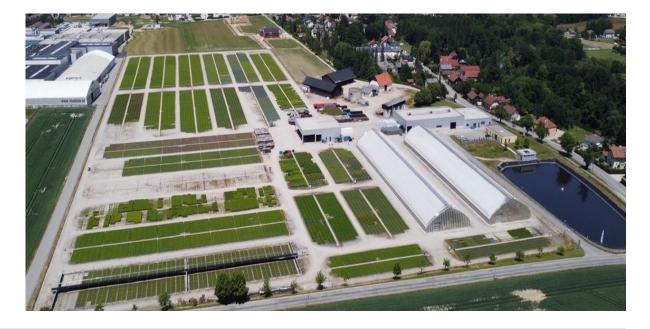

species
- Current demand in Austria and South Germany is increasing
- Current markets: Austria, South Germany, Switzerland, Slovenia, Romania



## FOREST SERVICES

 Currently, we do not offer forest services in Austria, but we will develop it in future





#### **LIECO GROUP**

Is the leading company for high-quality forest seedlings and forest services in Austria and Germany







production sites in AT and GER

335 ha

Production area in Austria and Germany



Approx.30mio. seedlings sold annually



Market leader in AUT/GER with ~15-20% market share



~250 FTE



EUR 30m revenues

<u>www.lieco.at</u>. <u>www.forstbaum.de</u> <u>www.fmm.at</u>



www.event.trico-repellent.com 6/14/2022

# **LIECO AUSTRIA**





# Production site Kalwang



## Production site St. Martin im Innkreis







# LIECO AUSTRIA – EXPERIENCED KNOW HOW OVER DECADES



Automatic seeding



Automatic irrigation & growing outside







1st year

2<sup>nd</sup> year

3<sup>rd</sup> year









Plant size ~25 – 60 cm

LIECO 67

LIECO 67

LIECO 15

67



www.event.trico-repellent.com 6/14/2022





# THE WAY TO HIGH QUALITY CONTAINER SEEDLINGS FOR THE FORESTS

Know-how and experienced employees







#### Production technology





#### Afforestation system











We create tomorrow's forests