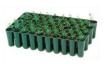

# LIECO AUSTRIA – EXPERIENCED KNOW HOW OVER DECADES

Automatic seeding

Automatic irrigation & growing outside

1st year

2<sup>nd</sup> year

3<sup>rd</sup> year

Plant size ~25 – 60 cm

LIECO 67