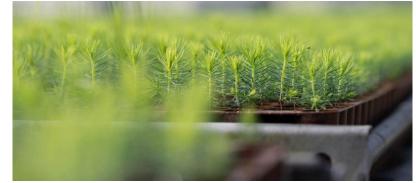

# LIECO AUSTRIA – EXPERIENCED KNOW HOW OVER DECADES

Automatic seeding

Automatic irrigation & growing outside

1st year

2<sup>nd</sup> year

3<sup>rd</sup> year

Plant size ~25 – 60 cm

LIECO 67