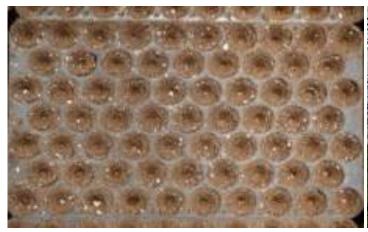

# LIECO AUSTRIA – EXPERIENCED KNOW HOW OVER DECADES

Automatic seeding

Automatic irrigation & growing outside

1st year

2<sup>nd</sup> year

3<sup>rd</sup> year

Plant size ~25 – 60 cm

LIECO 67