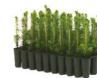

# LIECO AUSTRIA – EXPERIENCED KNOW HOW OVER DECADES

Automatic seeding

Automatic irrigation & growing outside

1st year

2<sup>nd</sup> year

3<sup>rd</sup> year

Plant size ~25 – 60 cm

LIECO 67