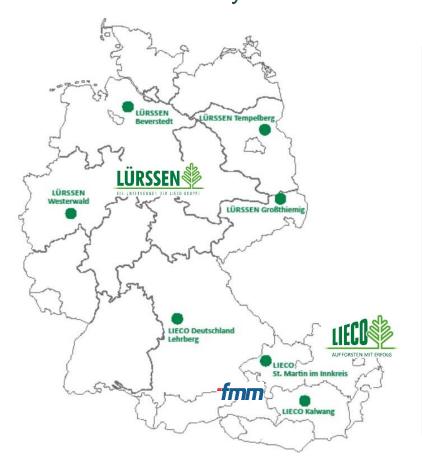

#### **LIECO GROUP**

Is the leading company for high-quality forest seedlings and forest services in Austria and Germany

production sites in AT and GER

335 ha

Production area in Austria and Germany

Approx.30mio. seedlings sold annually

# **LIECO AUSTRIA**

# Production site Kalwang

## Production site St. Martin im Innkreis