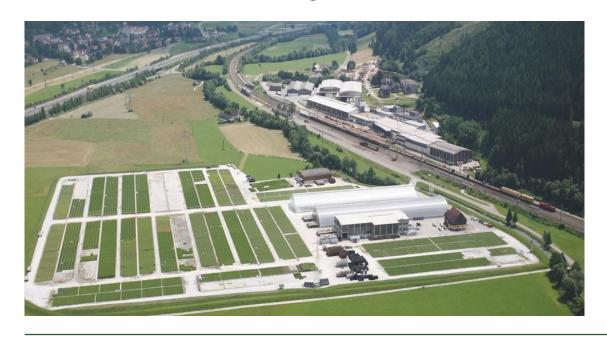

container seedlings
- Over 30 different tree species
- Current demand in Austria and South Germany is increasing
- Current markets: Austria, South Germany, Switzerland, Slovenia, Romania



## FOREST SERVICES

 Currently, we do not offer forest services in Austria, but we will develop it in future





#### **LIECO GROUP**

Is the leading company for high-quality forest seedlings and forest services in Austria and Germany







production sites in AT and GER

335 ha

Production area in Austria and Germany



Approx.30mio. seedlings sold annually



Market leader in AUT/GER with ~15-20% market share



~250 FTE



EUR 30m revenues

<u>www.lieco.at</u>. <u>www.forstbaum.de</u> <u>www.fmm.at</u>



www.event.trico-repellent.com 6/14/2022

# **LIECO AUSTRIA**





# Production site Kalwang



## Production site St. Martin im Innkreis







# LIECO AUSTRIA – EXPERIENCED KNOW HOW OVER DECADES



Automatic seeding



Automatic irrigation & growing outside







1st year

2<sup>nd</sup> year

3<sup>rd</sup> year









Plant size ~25 – 60 cm

LIECO 67

LIECO 67

LIECO 15

67



www.event.trico-repellent.com 6/14/2022





# THE WAY TO HIGH QUALITY CONTAINER SEEDLINGS FOR THE FORESTS

Know-how and experienced employees







#### Production technology





#### Afforestation system











We create tomorrow's forests